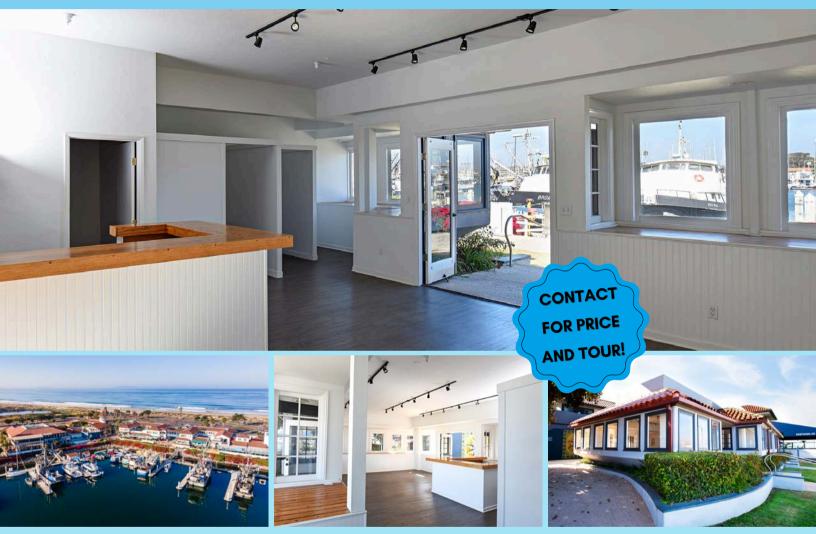

## **ABOUT THE PROPERTY & FEATURES**

Tucked away by beautiful sandy beaches in the heart of Ventura, California, Ventura Harbor Village is one of the most popular attractions for both locals and tourists alike. 1.5 million vehicles per year come and visit per year. This working waterfront coupled with seaside charm provides the opportunity to complete your retail vision in a little slice of paradise. The move-in ready suite has dual entrances, one of which along the waterfront, spacious display windows, high ceilings and plentiful natural light.

## PROPERTY DETAILS

- 801 Square Feet
- Triple Net Lease
- Window Displays
- \$2,200 Base Rent + Percentage Rent
- Waterfront View
- 270 Degree Natural Light