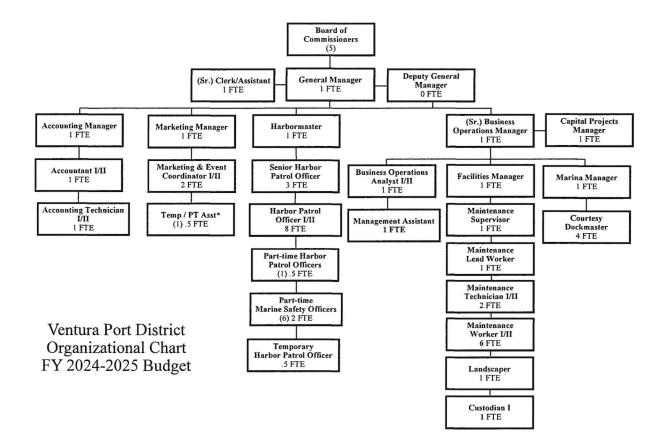

ioners of the Ventura Port District that the Fiscal Year 2024-2025 Harbor Patrol Department Final Budget and unrepresented salary schedule is hereby approved.

PASSED, APPROVED AND ADOPTED by the Board of Port Commissioners this 19<sup>th</sup> day of June 2024, by the following vote:

AYES: Commissioners Rainey, Stephens, Brennan

NOES:

ABSENT: Vice-Chair Gardina

**ABSTAINED: Chair Blumenberg** 

Marine Safety Officer

ATTEST:

Jackie Gardina, Vice-Chair



# Ventura Port District Annual Budget Summary For Fiscal Year 2024-2025

FY24-25

| \$12,098,000  |
|---------------|
| 1,750,000     |
| \$13,848,000  |
| \$7,983,940   |
| 1,611,000     |
| 2,514,800     |
| \$12,109,740  |
| \$1,738,260   |
| \$1,000,000   |
| \$3,464,000   |
|               |
| (\$2,725,740) |
|               |



#### VENTURA PORT DISTRICT BUDGET FOR FISCAL YEAR 2024-2025 Effective 7/01/2024

|                                          | Est/Act<br>2022-23 | Budget<br>2022-23 | Budget<br>2023-24 | Adjustments | Mid-year<br>Budget<br>2023-24 | Budget<br>2024-25 | Comments                                                |
|------------------------------------------|--------------------|-------------------|-------------------|-------------|-------------------------------|-------------------|---------------------------------------------------------|
| OPERATING REVENUE                        | 2022-25            | 2022-25           | 2023-24           |             | 2023-24                       | 2024-23           | <u>comments</u>                                         |
| Parcel Lease Income