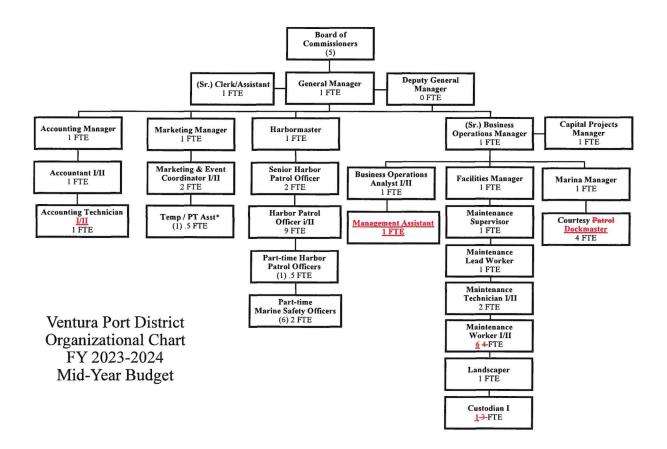

-------------|-------------------------------------------------------|
| Operating Expenses<br>Non-operating Expenses (Debt Service)<br>Harbor Patrol / Safety / Launch Ramp<br>Total Expenditures | \$7,744,200<br>1,621,000<br>2,098,600<br>\$11,463,800 |
| Cash Flow before Improvements                                                                                             | \$2,056,200                                           |
| Capital, ADA, & Tenant Improvements (net of Grants)                                                                       | \$3,245,500                                           |
| Cash Flow after Capital Improvements (funded using unrestricted improvement funds)                                        | (\$1,189,300)                                         |



#### VENTURA PORT DISTRICT MID-YEAR BUDGET FOR FISCAL YEAR 2023-24 Effective 1/01/2024

|                                          | Actual<br>2021-22 | Budget<br>2021-22 | Est/Act<br>2022-23 | Budget<br>2022-23 | Budget<br>2023-24 | Adjustments | Mid-year<br>Budget<br><u>2023-24</u> | <u>Comments</u>                                      |
|------------------------------------------|-------------------|-------------------|--------------------|-------------------|-------------------|-------------|--------------------------------------|------------------------------------------------------|
| OPERATING REVENUE                        |                   |                   |                    |                   |                   |             |                                      |