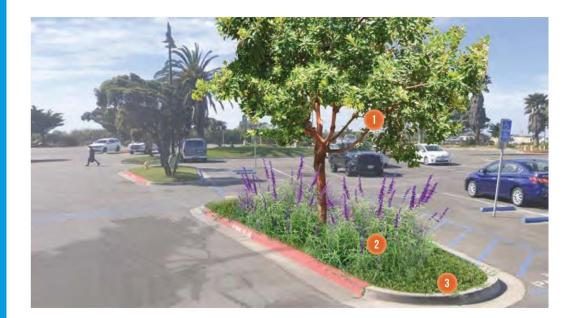

#### PLANT SCHEDULE PARKING LOT

| SYMBOL<br>TREES | BOTANICAL NAME       | COMMON NAME            | SIZE   | WUCOLS |
|-----------------|----------------------|------------------------|--------|--------|
| 0               | ARBUTUS X 'MARINA'   | MARINA STRAWBERRY TREE | 15 GAL | LOW    |
| SYMBOL          | BOTANICAL NAME       | COMMON NAME            | CONT   | WUCOLS |
| SHRUBS          | SALVIA LEUCANTHA     | MEXICAN BUSH SAGE      | 5 GAL  | LOW    |
| SYMBOL          | BOTANICAL NAME       | COMMON NAME            | CONT   | WUCOLS |
| GROUND          | COVERS               |                        |        |        |
| 3               | MYOPORUM PARVIFOLIUM | TRAILING MYOPORUM      | 1 GAL  | LOW    |

#### PLANT SCHEDULE STREET SCAPE

| SYMBOL | BOTANICAL NAME                | COMMON NAME            | CONT  | WUCOLS   |
|--------|-------------------------------|------------------------|-------|----------|
| SHRUBS |                               |                        |       |          |
| 0      | ABRONIA MARITIMA              | RED SAND VERBENA       | 1 GAL | VERY LOW |
| (2)    | CAMISSONIOPSIS CHERANTHIFOLIA | BEACH EVENING PRIMROSE | 1 GAL | LOW      |
| (3)    | FURCRAEA FOETIDA VARIEGATA:   | VARIEGATED FALSE AGAVE | 5 GAL | LOW      |
| 0      | HESPERALOE PARVIFLORA         | RED YUCCA              | 5 GAL | LOW      |
| 5      | MUHLENBERGIA RIGENS           | DEER GRASS             | 1 GAL | LOW      |

ZONE 5 PERSPECTIVE: STREET SCAPE