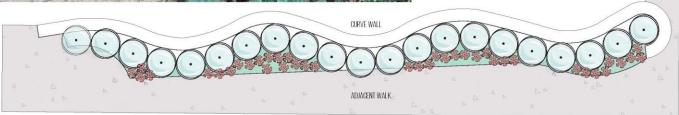

#### PLANT SCHEDULE ZONE 1 CURVE WALL

| SYMBOL | BOTANICAL NAME                    | COMMON NAME                  | CONT  | WUCOLS |
|--------|-----------------------------------|------------------------------|-------|--------|
| SHRUBS |                                   |                              |       |        |
| 5/6    | AECNIUM ARBOREUM ZWARTHOP         | ZWARTKOP TREE AEONIUM        | 5 GAL | LOW    |
| 0      | LEYMUS CONDENSATUS CANYON PRINCE! | CANYON PRINCE GIANT WILD RYE | 5 GAL | LOW    |
| SYMBOL | BOTANICAL NAME                    | COMMON NAME                  | CONT  | WUCOLS |
| GROUND | COVERS                            |                              |       |        |
|        | SENECIO MANDRALISCAE              | BLUE FINGERS                 | FLAT  | LOW    |

# ADJACENT WALK