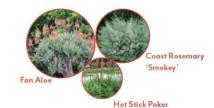

| ZON      | E 3   |                                      |                       |                        |                                   |                           |                       |                               |                      |                       |
|----------|-------|--------------------------------------|-----------------------|------------------------|-----------------------------------|---------------------------|-----------------------|-------------------------------|----------------------|-----------------------|
| SYMBOL   | SIZE  |                                      |                       | WU COLS<br>WATER USAGE |                                   |                           | WUCOLS<br>WATER USAGE |                               |                      | WUCOLS<br>WATER USAGE |
| 0        | 5 GAL | ARCTOSTAPHYLOS 'GREENSPHERE' GR      | REEN SPHERE MANZANITA | LOW                    | CALLISTEMON VIMINALIS LITTLE JOHN | DWARF BOTTLE BRUSH        | LOW                   | WESTRINGIA FRUITCOSA 'SMOKEY' | COAST ROSEMARY       | LOW                   |
|          | 5 GAL | WESTRINGIA FRUTICOSA WYNNABIE GEM! C | COAST ROSEMARY        | LOW                    |                                   |                           |                       |                               |                      |                       |
| <b>©</b> | 1 GAL | DIANELLA VARIEITES                   | FLAXULY               | LOW                    | HELICTOTRICHON SEMPERVIRENS       | BLUE DAT GRASS            | LOW                   | JUNCUS PATENS 'ELK BLUE'      | CALIFORNIA GREY RUSH | LOW                   |
|          | 1 GAL | KNIPHOFIA UVARIA                     | HOT STICK POKER       | LOW                    | MUHLENBERGIA RIGENS               | DEER GRASS                | LOW                   | SPOROBOLUS HETEROLEPIS        | PRAIRIE DROPSEED     | LOW                   |
| €3       | 1 GAL | AEONIUM ARBOREUM                     | GIANT AEONIUM         | LOW                    | AGAVE ATTENUATA BOUTIN BLUE       | FOXTAIL AGAVE BOUTIN BLUE | LOW                   | ALOE PLICATALIS               | FAN ALCE             | LOW                   |
|          | 1 GAL | ECHEVERIA 'AFTERGLOW E               | ECHEVERIA 'AFTERGLOW' | LOW                    | ECHEVERIA VIOLET QUEEN            | VIOLET QUEEN ECHEVERIA    | LOW                   | KALANCHOE LUCIAE              | PADOLE PLANT         | LOW                   |
|          | 1 GAL | ARMERIA MARITIMA                     | SEA THRIFT            | LOW                    | ERIGERON GLAUCUS                  | SEASIDE DAISY             | LOW                   | ERIGERON KARVISKIANUS         | SANTA BARBARA DAISY  | LOW                   |
|          | 1 GAL | MYOPORUM PARVIFOLIUM (               | CREEPING MYOPORUM     | LOW                    | SENECIO MANDRALISCAE              | BLUE CHALK STICKS         | LOW                   |                               |                      |                       |