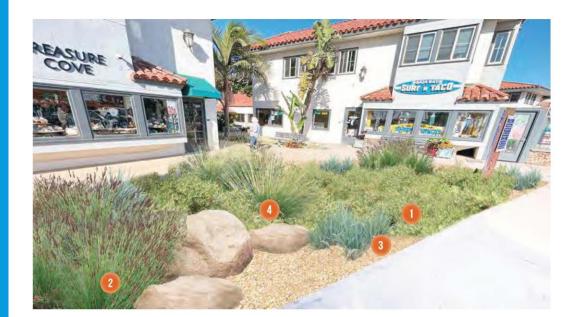

#### PLANT SCHEDULE STREET SCAPE

| SYMBOL | BOTANICAL NAME                | COMMON NAME            | CONT  | WUCOLS   |
|--------|-------------------------------|------------------------|-------|----------|
| SHRUBS |                               |                        |       |          |
| 0      | ABRONIA MARITIMA              | RED SAND VERBENA       | 1 GAL | VERY LOW |
| (2)    | CAMISSONIOPSIS CHERANTHIFOLIA | BEACH EVENING PRIMROSE | 1 GAL | LOW      |
| (3)    | FURCRAEA FOETIDA VARIEGATA:   | VARIEGATED FALSE AGAVE | 5 GAL | LOW      |
| 0      | HESPERALOE PARVIFLORA         | RED YUCCA              | 5 GAL | LOW      |
| 5      | MUHLENBERGIA RIGENS           | DEER GRASS             | 1 GAL | LOW      |

ZONE 5 PERSPECTIVE: STREET SCAPE