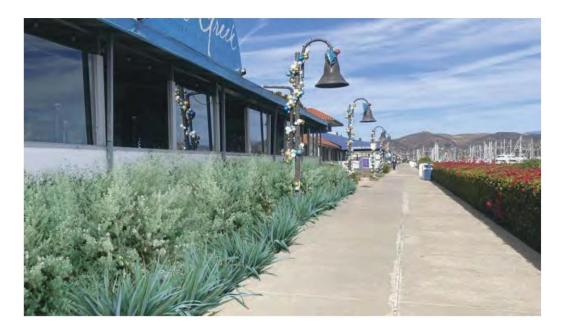

#### PLANT SCHEDULE STREET SCAPE

| SYMBOL | BOTANICAL NAME                | COMMON NAME            | CONT  | WUCOLS   |
|--------|-------------------------------|------------------------|-------|----------|
| SHRUBS |                               |                        |       |          |
| 0      | ABRONIA MARITIMA              | RED SAND VERBENA       | 1 GAL | VERY LOW |
| (2)    | CAMISSONIOPSIS CHERANTHIFOLIA | BEACH EVENING PRIMROSE | 1 GAL | LOW      |
| (3)    | FURCRAEA FOETIDA VARIEGATA:   | VARIEGATED FALSE AGAVE | 5 GAL | LOW      |
| 0      | HESPERALOE PARVIFLORA         | RED YUCCA              | 5 GAL | LOW      |
| 5      | MUHLENBERGIA RIGENS           | DEER GRASS             | 1 GAL | LOW      |

ZONE 5 PERSPECTIVE: STREET SCAPE