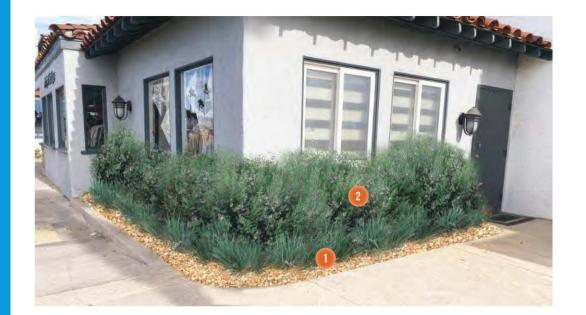

### SUSTAINABLE LANDSCAPE MASTER PLAN FOR VENTURA HARBOR VILLAGE

#### **RECOMMENDATION:**

That the Board of Port Commissioners receive and file a report on the Ventura Harbor Village Sustainable Landscape Master Plan.

# STANDARD AGENDA ITEM 1

Report by: Sergio Gonzalez, Facilities Manager

SITE PLAN