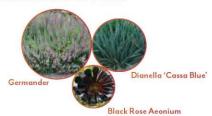

#### PLANT SCHEDULE SMALL PLANTER

SYMBOL BOTANICAL NAME COMMON NAME CONT WUCCOLS
SHRUBS

OF 1 GAL LOW

| ZON      | E 1   |                               |                        |                       |                                    |                      |                       |                                   |                       |                       |
|----------|-------|-------------------------------|------------------------|-----------------------|------------------------------------|----------------------|-----------------------|-----------------------------------|-----------------------|-----------------------|
| SYMBOL   | SZE   |                               |                        | WUCCLS<br>WATER USAGE |                                    |                      | WUCOLS<br>WATER USAGE |                                   |                       | WUCOLS<br>WATER USAGE |
| 0        | 5 GAL | WESTRINGIA FRUITCOSA 'SMOKEY' | COAST ROSEMARY         | LOW                   | WESTRINGIA FRUTICOSA WYNNABIE GEM: | COAST ROSEMARY       | LOW                   | CALLISTEMON VIMINALIS TITTLE JOHN | DWARF BOTTLE BRUSH    | LOW                   |
| <b>©</b> | 1 GAL | DIANELLA VARIETIES            | FLAX LILY              | LOW                   | MUHLENBERGIA RIGENS                | DEER GRASS           | LOW                   | HELICTOTRICHON SEMPERVIRENS       | BLUE OAT GRASS        | LOW                   |
| w        | 1 GAL | CAREX VARIETIES               | SEDGE                  | LOW                   | JUNCUS PATENS 'ELK BLUE'           | CALIFORNIA GREY RUSH | LOW                   | SPOROBOLUS HETEROLEPIS            | PRAIRIE DROPSEED      | LOW                   |
| £3       | 1 GAL | AEONIUM ARBOREUM              | GIANT AEONIUM          | LOW                   | AEONIUM ARBOREUM 'ZWARKOP'         | BLACK ROSE AEONIUM   | LOW                   | ECHEVERIA 'AFTERGLOW'             | ECHEVERIA 'AFTERGLOW' | LOW                   |
| 23       | 1 GAL | ECHEVERIA VIOLET QUEEN!       | VIOLET QUEEN ECHEVERIA | LOW                   | KALANCHOE LUCIAE                   | PADDLE PLANT         | LOW                   |                                   |                       |                       |
|          | 1 GAL | SENECIO MANERALISCAE          | BLUE CHALK STICKS      | LOW                   | ERIGERON GLAUCUS                   | SEASIDE DAISY        | LOW                   | ERIGERON KARVISKIANUS             | SANTA BARBARA DAISY   | LOW                   |