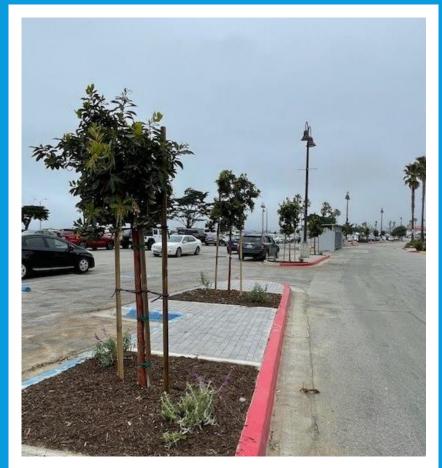

### SUSTAINABLE LANDSCAPE MASTER PLAN FOR VENTURA HARBOR VILLAGE

#### **RECOMMENDATION:**

That the Board of Port Commissioners receive and file a report on the Ventura Harbor Village Sustainable Landscape Master Plan.

# STANDARD AGENDA ITEM 1

Report by: Sergio Gonzalez, Facilities Manager

SITE PLAN