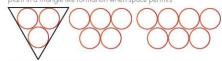

#### **DESIGN TIPS**

\*Plant in multiples of 3's, 5's & 7's of the same kind of plant in a triangle like formation when space permits.

\*Descend in size starting with largest - tallest plant in the back and smallest near the hardscape. Prioritizing strappy & grassy plants, and adding a variety of succulents. \*Small planters