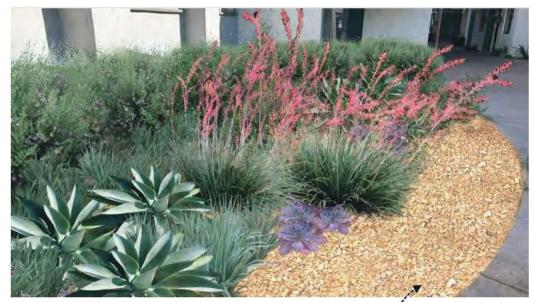

# STANDARD AGENDA ITEM 1

Report by: Sergio Gonzalez, Facilities Manager

SITE PLAN

#### PLANT SCHEDULE ZONE 1 CURVE WALL

| SYMBOL | BOTANICAL NAME                    | COMMON NAME                  | CONT  | WUCOLS |
|--------|-----------------------------------|------------------------------|-------|--------|
| SHRUBS |                                   |                              |       |        |
| 5/6    | AECNIUM ARBOREUM ZWARTHOP         | ZWARTKOP TREE AEONIUM        | 5 GAL | LOW    |
| 0      | LEYMUS CONDENSATUS CANYON PRINCE! | CANYON PRINCE GIANT WILD RYE | 5 GAL | LOW    |
| SYMBOL | BOTANICAL NAME                    | COMMON NAME                  | CONT  | WUCOLS |
| GROUND | COVERS                            |                              |       |        |
|        | SENECIO MANDRALISCAE              | BLUE FINGERS                 | FLAT  | LOW    |

#### PLANT SCHEDULE ZONE 1 RESTAURANT

| SYMBOL | BOTANICAL NAME               | COMMON NAME               | CONT  | WUCOLS | QTY |
|--------|------------------------------|---------------------------|-------|--------|-----|
| SHRUBS |                              | BOUTIN BLUE FORTAIL AGAVE |       | 1.000  |     |
| 20     | AGAVE ATTENUATA BOUTIN BLUE" | BOUTIN BLUE FORTAL AGAVE  | 5 GAL | LOW    | 2   |
|        | DIANELLA CAERULEA 'DBB03'    | CASSA BLUE™ FLAX LILY     | 5 GAL | LOW    | 60  |
| 0      | WESTRINGIA FRUTICOSA SMOKEY  | SMOKEY COAST ROSEMARY     | 5 GAL | LDW    | 23  |