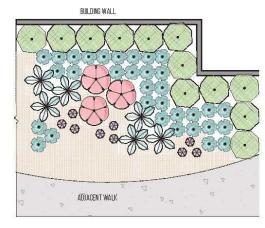

#### BUILDING WALL

# ADJACENT WALK

#### COMPANION PLANTING

#### **DESIGN TIPS**

\*Plant in multiples of 3's, 5's & 7's of the same kind of plant in a triangle like formation when space permits.

\*Descend in size starting with largest - tallest plant in the back and smallest near the hardscape. Prioritizing strappy & grassy plants, and adding a variety of succulents. \*Small planters

Do not exceed 2 species

\*Medium planters

Do not exceed 3 species

\* Large planters

Do not exceed 5 species