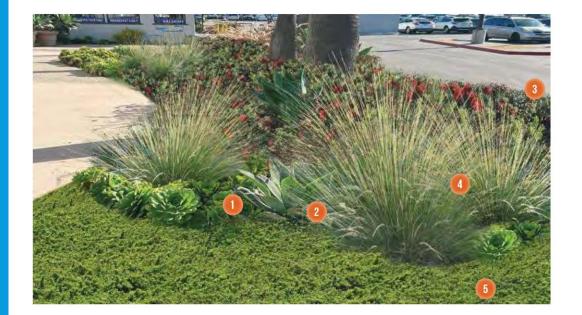

#### PLANT SCHEDULE ZONE 1 CURVE WALL

| SYMBOL | BOTANICAL NAME                    | COMMON NAME                  | CONT  | WUCOLS |
|--------|-----------------------------------|------------------------------|-------|--------|
| SHRUBS |                                   |                              |       |        |
| 5/6    | AECNIUM ARBOREUM ZWARTHOP         | ZWARTKOP TREE AEONIUM        | 5 GAL | LOW    |
| 0      | LEYMUS CONDENSATUS CANYON PRINCE! | CANYON PRINCE GIANT WILD RYE | 5 GAL | LOW    |
| SYMBOL | BOTANICAL NAME                    | COMMON NAME                  | CONT  | WUCOLS |
| GROUND | COVERS                            |                              |       |        |
|        | SENECIO MANDRALISCAE              | BLUE FINGERS                 | FLAT  | LOW    |

#### PLANT SCHEDULE ZONE 1 RESTAURANT

| SYMBOL | BOTANICAL NAME               | COMMON NAME               | CONT  | WUCOLS | QTY |
|--------|------------------------------|---------------------------|-------|--------|-----|
| SHRUBS |                              | BOUTIN BLUE FORTAIL AGAVE |       | 1.000  |     |
| 20     | AGAVE ATTENUATA BOUTIN BLUE" | BOUTIN BLUE FORTAL AGAVE  | 5 GAL | LOW    | 2   |
|        | DIANELLA CAERULEA 'DBB03'    | CASSA BLUE™ FLAX LILY     | 5 GAL | LOW    | 60  |
| 0      | WESTRINGIA FRUTICOSA SMOKEY  | SMOKEY COAST ROSEMARY     | 5 GAL | LDW    | 23  |

#### PLANT SCHEDULE ZONE 2 COURTYARD

| SYMBOL | BOTANICAL NAME                | COMMON NAME                     | CONT | MINCO FS | QT |
|--------|-------------------------------|---------------------------------|------|----------|----|
| SHRUBS |                               |                                 |      |          |    |
| 0      | LENDRE MUSCIRI EVERGREEN GUNT | EVERGREEN GINN' LEVYURS         | SGAL | MODERATE | 15 |
| 0      | DATES OF THE LAND.            | DWINE VERN HAVE BOOK TO HER LOS |      | MOTORIC  |    |

#### PLANT SCHEDULE ZONE 2 COURTYARD

| SAMBOL   | BO TANICAL NAME                | COMMO N NAME                     | CONT | MICORS   | <u>Q TY</u> |
|----------|--------------------------------|----------------------------------|------|----------|-------------|
| SHRUBS   |                                |                                  |      |          |             |
| <b>(</b> | I R DPE MUICUR IEVERGREEN GUNT | EVERGREEN GRAFTLEV FURE          | SCAL | MODERATE | 15          |
| <b>(</b> | SHAPHISTED STREETTY A MUCE.    | DVOIRE YEDDIX HAW THORN STANDARD | SCAL | MODERATE | 2           |

#### PLANT SCHEDULE ZONE 3 LARGE PLANTER

| A      |                                      |                                |      |        |     |
|--------|--------------------------------------|--------------------------------|------|--------|-----|
| SYMBOL | BOTANICAL NAME                       | CO MMO N NAME                  | CONT | WUCOLS | QTY |
| SHRUBS | AGAVEATTENDATA' BO UTIN BLUE         | BOUT IN BUILD FOXTAIL AGAINE   | 50AL | LOW    | 6   |
| -      | D PARELLA CAERULEA 'D BEEZF          | CASSA BLUETH FLAXLILY          | 50AL | LOW    | 33  |
| 8      | BOHEVER IAX WITERGLOW                | AFTEROLOW ECHEVERIA            | 50AL | LOW    | 9   |
| 8      | H BEP BOALD E PARVIF LORA            | RED YUCCA                      | SOAL | TOM    | 30  |
|        | WESTRING IN FRUTICO SA WYNASSIE GEN! | WAYNA BBIE GENI COAST ROSEMARY | 50AL | LOW    | 12  |