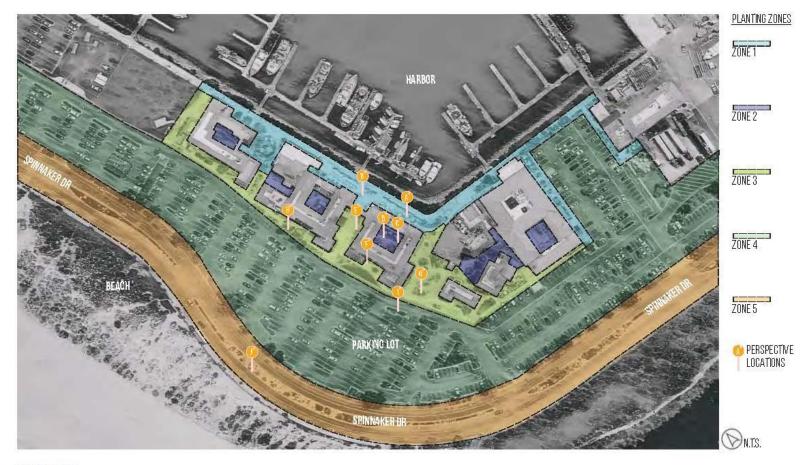

#### PLANT SCHEDULE ZONE 1 CURVE WALL

| SYMBOL | BOTANICAL NAME                    | COMMON NAME                  | CONT  | WUCOLS |
|--------|-----------------------------------|------------------------------|-------|--------|
| SHRUBS |                                   |                              |       |        |
| 5/6    | AECNIUM ARBOREUM ZWARTHOP         | ZWARTKOP TREE AEONIUM        | 5 GAL | LOW    |
| 0      | LEYMUS CONDENSATUS CANYON PRINCE! | CANYON PRINCE GIANT WILD RYE | 5 GAL | LOW    |
| SYMBOL | BOTANICAL NAME                    | COMMON NAME                  | CONT  | WUCOLS |
| GROUND | COVERS                            |                              |       |        |
|        | SENECIO MANDRALISCAE              | BLUE FINGERS                 | FLAT  | LOW    |

#### PLANT SCHEDULE ZONE 1 RESTAURANT

| SYMBOL | BOTANICAL NAME               | COMMON NAME               | CONT  | WUCOLS | QTY |
|--------|------------------------------|---------------------------|-------|--------|-----|
| SHRUBS |                              | BOUTIN BLUE FORTAIL AGAVE |       | 1.000  |     |
| 20     | AGAVE ATTENUATA BOUTIN BLUE" | BOUTIN BLUE FORTAL AGAVE  | 5 GAL | LOW    | 2   |
|        | DIANELLA CAERULEA 'DBB03'    | CASSA BLUE™ FLAX LILY     | 5 GAL | LOW    | 60  |
| 0      | WESTRINGIA FRUTICOSA SMOKEY  | SMOKEY COAST ROSEMARY     | 5 GAL | LDW    | 23  |

#### PLANT SCHEDULE ZONE 2 COURTYARD

| SYMBOL | BOTANICAL NAME                | COMMON NAME                     | CONT | MINCO FS | QT |
|--------|-------------------------------|---------------------------------|------|----------|----|
| SHRUBS |                               |                                 |      |          |    |
| 0      | LENDRE MUSCIRI EVERGREEN GUNT | EVERGREEN GINN' LEVYURS         | SGAL | MODERATE | 15 |
| 0      | DATES OF THE LAND.            | DWINE VERN HAVE BOOK TO HER LOS |      | MOTORIC  |    |

#### PLANT SCHEDULE ZONE 2 COURTYARD

| SAMBOL   | BO TANICAL NAME                | COMMO N NAME                     | CONT | MICORS   | <u>Q TY</u> |
|----------|--------------------------------|----------------------------------|------|----------|-------------|
| SHRUBS   |                                |                                  |      |          |             |
| <b>(</b> | I R DPE MUICUR IEVERGREEN GUNT | EVERGREEN GRAFTLEV FURE          | SCAL | MODERATE | 15          |
| <b>(</b> | SHAPHISTED STREETTY A MUCE.    | DVOIRE YEDDIX HAW THORN STANDARD | SCAL | MODERATE | 2           |

#### PLANT SCHEDULE ZONE 3 LARGE PLANTER

| A      |                                      |                                |      |        |     |
|--------|--------------------------------------|--------------------------------|------|--------|-----|
| SYMBOL | BOTANICAL NAME                       | CO MMO N NAME                  | CONT | WUCOLS | QTY |
| SHRUBS | AGAVEATTENDATA' BO UTIN BLUE         | BOUT IN BUILD FOXTAIL AGAINE   | 50AL | LOW    | 6   |
| -      | D PARELLA CAERULEA 'D BEEZF          | CASSA BLUETH FLAXLILY          | 50AL | LOW    | 33  |
| 8      | BOHEVER IAX WITERGLOW                | AFTEROLOW ECHEVERIA            | 50AL | LOW    | 9   |
| 8      | H BEP BOALD E PARVIF LORA            | RED YUCCA                      | SOAL | TOM    | 30  |
|        | WESTRING IN FRUTICO SA WYNASSIE GEN! | WAYNA BBIE GENI COAST ROSEMARY | 50AL | LOW    | 12  |

#### PLANT SCHEDULE CENTRAL PLANTER

| SYMBOL | BOTANICAL NAME                | COMMON NAME            | CONT  | WUCOLS |
|--------|-------------------------------|------------------------|-------|--------|
| SHRUBS |                               |                        |       |        |
| 0      | ARCTOSTAPHYLOS X PACIFIC MIST | PACIFIC MIST MANZANITA | 5 GAL | LOW    |
| 2      | CHONDROPETALUM TECTORUM       | SMALL CAPE RUSH        | 1 GAL | LOW    |
| 3      | DIANELLA CAERULEA 'DBBB3'     | CASSA BLUE'M FLAX LILY | 1 GAL | LOW    |
| 0      | MUHLENBERGIA DUBIA            | PINE MUHLY             | 5 GAL | LOW    |

#### PLANT SCHEDULE EXTERIOR PLANTER

| SYMBOL | BOTANICAL NAME                   | COMMON NAME                     | CONT  | WUCOLS |
|--------|----------------------------------|---------------------------------|-------|--------|
| SHRUBS | AEONIUM ARBOREUM                 | TREE AE ONIUM                   | 4°POT | LOW    |
| 2      | AGAVE ATTENUATA BOUTIN BLUE      | BOUTIN BLUE FORTAL AGAVE        | 1 GAL | LOW    |
| 0      | CALLISTEMON VIMINAUS SITTLE JOHN | LITTLE JOHN WEEPING BOTTLEBRUSH | 5 GAL | LOW    |
| 0      | MUHLENBERGIA DU BIA              | PINE MUHLY                      | 5 GAL | LOW    |
| SYMBOL | BOTANICAL NAME                   | COMMON NAME                     | CONT  | WUCOLS |
| GROUND | COVERS                           |                                 |       |        |
| 6      | MYOPORUM PARVIFOLIUM             | TRAILIN G MYCPORUM              | 1 GAL | LOW    |

#### PLANT SCHEDULE PARKING LOT

| SYMBOL<br>TREES | BOTANICAL NAME       | COMMON NAME            | SIZE   | WUCOLS |
|-----------------|----------------------|------------------------|--------|--------|
| 0               | ARBUTUS X 'MARINA'   | MARINA STRAWBERRY TREE | 15 GAL | LOW    |
| SYMBOL          | BOTANICAL NAME       | COMMON NAME            | CONT   | WUCOLS |
| SHRUBS          | SALVIA LEUCANTHA     | MEXICAN BUSH SAGE      | 5 GAL  | LOW    |
| SYMBOL          | BOTANICAL NAME       | COMMON NAME            | CONT   | WUCOLS |
| GROUND          | COVERS               |                        |        |        |
| 3               | MYOPORUM PARVIFOLIUM | TRAILING MYOPORUM      | 1 GAL  | LOW    |

#### PLANT SCHEDULE STREET SCAPE

| SYMBOL | BOTANICAL NAME                | COMMON NAME            | CONT  | WUCOLS   |
|--------|-------------------------------|------------------------|-------|----------|
| SHRUBS |                               |                        |       |          |
| 0      | ABRONIA MARITIMA              | RED SAND VERBENA       | 1 GAL | VERY LOW |
| (2)    | CAMISSONIOPSIS CHERANTHIFOLIA | BEACH EVENING PRIMROSE | 1 GAL | LOW      |
| (3)    | FURCRAEA FOETIDA VARIEGATA:   | VARIEGATED FALSE AGAVE | 5 GAL | LOW      |
| 0      | HESPERALOE PARVIFLORA         | RED YUCCA              | 5 GAL | LOW      |
| 5      | MUHLENBERGIA RIGENS           | DEER GRASS             | 1 GAL | LOW      |