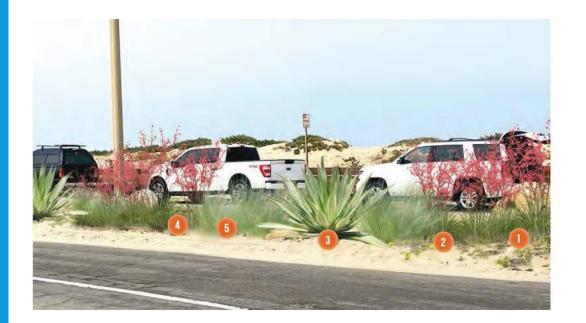

#### PLANT SCHEDULE STREET SCAPE

| SYMBOL | BOTANICAL NAME                | COMMON NAME            | CONT  | WUCOLS   |
|--------|-------------------------------|------------------------|-------|----------|
| SHRUBS |                               |                        |       |          |
| 0      | ABRONIA MARITIMA              | RED SAND VERBENA       | 1 GAL | VERY LOW |
| (2)    | CAMISSONIOPSIS CHERANTHIFOLIA | BEACH EVENING PRIMROSE | 1 GAL | LOW      |
| (3)    | FURCRAEA FOETIDA VARIEGATA:   | VARIEGATED FALSE AGAVE | 5 GAL | LOW      |
| 0      | HESPERALOE PARVIFLORA         | RED YUCCA              | 5 GAL | LOW      |
| 5      | MUHLENBERGIA RIGENS           | DEER GRASS             | 1 GAL | LOW      |

ZONE 5 PERSPECTIVE: STREET SCAPE