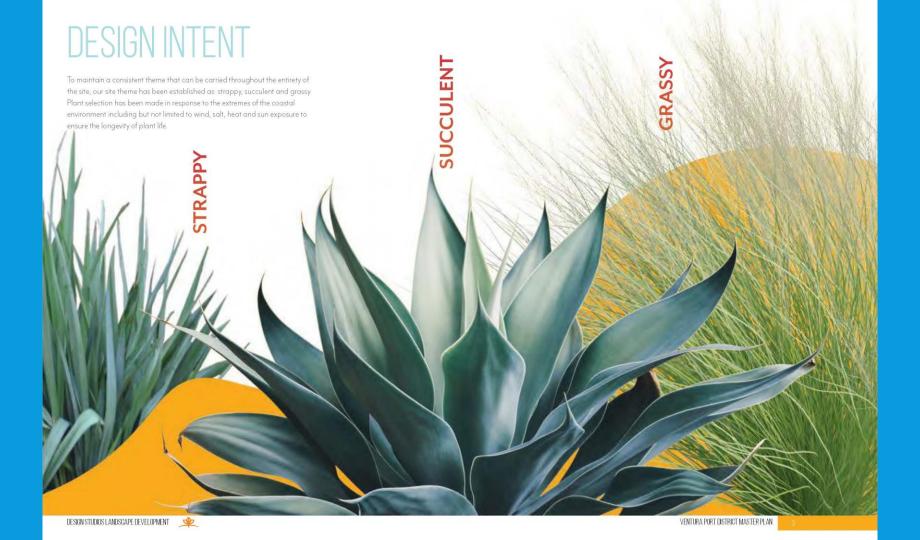

### SUSTAINABLE LANDSCAPE MASTER PLAN FOR VENTURA HARBOR VILLAGE

#### COMPANION PLANTING

#### **DESIGN TIPS**

\*Plant in multiples of 3's, 5's & 7's of the same kind of plant in a triangle like formation when space permits.

\*Descend in size starting with largest - tallest plant in the back and smallest near the hardscape. Prioritizing strappy & grassy plants, and adding a variety of succulents. \*Small planters

Do not exceed 2 species

\*Medium planters

Do not exceed 3 species

\* Large planters

Do not exceed 5 species