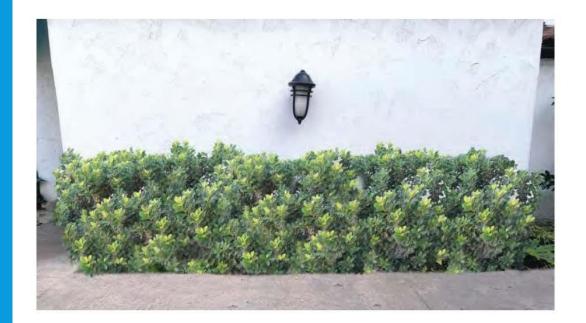

#### COMPANION PLANTING

#### **DESIGN TIPS**

\*Plant in multiples of 3's, 5's & 7's of the same kind of plant in a triangle like formation when space permits.

\*Descend in size starting with largest - tallest plant in the back and smallest near the hardscape. Prioritizing strappy & grassy plants, and adding a variety of succulents. \*Small planters

Do not exceed 2 species

\*Medium planters

Do not exceed 3 species

\* Large planters

Do not exceed 5 species