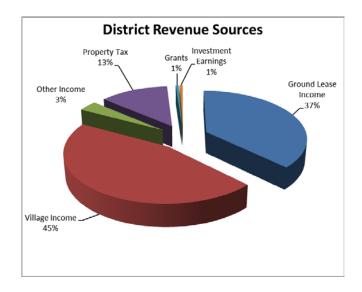

We are fortunate to have partners throughout the harbor that make this marketing effort fun and exciting. It is through the success of each business operator in the harbor that the District generates approximately 87% of its revenues. The Port District through its real estate transactions collects a minimum rent and a percentage of each tenant's gross sales. This includes marinas, boatyards, fuel docks, commercial fishing, yacht clubs, the mobile home park and other business enterprises throughout the harbor. The other 13% comes from a small percentage of property taxes (See Chart #1).

Chart #1 - District Revenue Sources

Based upon an Economic Impact Report prepared by the California Economic Forecast located in Santa Barbara, in July 2012 the business activity at the Ventura Harbor had a total economic impact of \$246 million. Of this total, \$86 million remained in Ventura County. The remaining \$162 was spread across California and U.S. Economies. Additionally, since 2005, Ventura Harbor businesses have performed significantly better than the broader Ventura County economy. This is especially true of the commercial fishing operations. This report can be viewed on the Ventura Port District website at www.venturaharbor.com.