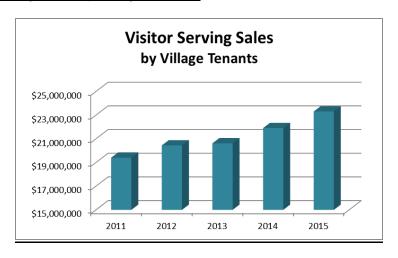

#### **Visitor Serving Uses**

In this report visitor serving uses is best characterized as the hotels, restaurants, retailers and boat charters doing business in the harbor. The largest concentration of these uses are in the Ventura Harbor Village which is owned and operated by the Port District. The Ventura Harbor Village generates 45% of the District's total revenue as illustrated above. The chart below illustrates the sales generated by the restaurants, retailers and boat charters over the last five (5) years.

Chart #2 – Visitor Serving Sales by Village Tenants