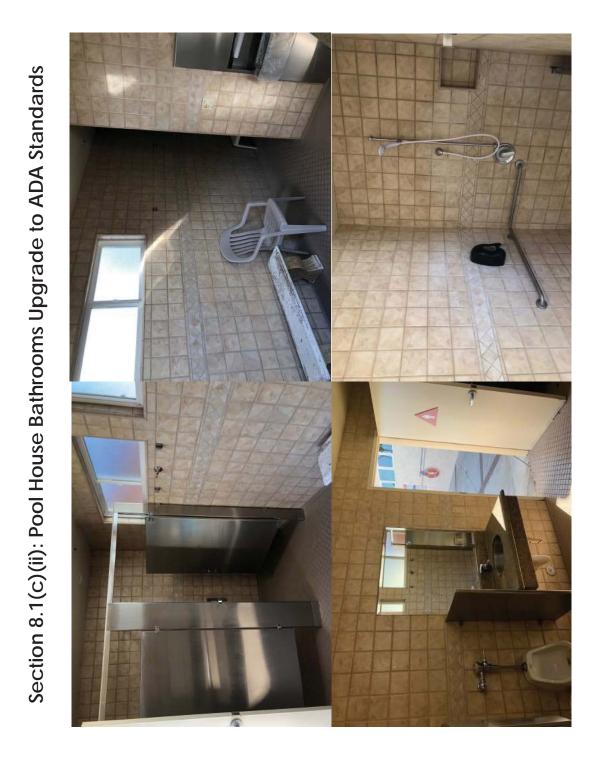

Section 8.1(c)(ii): Pool House Bathrooms Upgrade Before & Construction Photos

have been maintained in First Class Condition. Above are the before & "in construction" photos. \*Pool House Bathrooms were completely gutted and remodeled to ADA standards in 2005 and The next page shows the completed remodel of the Pool House Bathrooms to ADA standards.