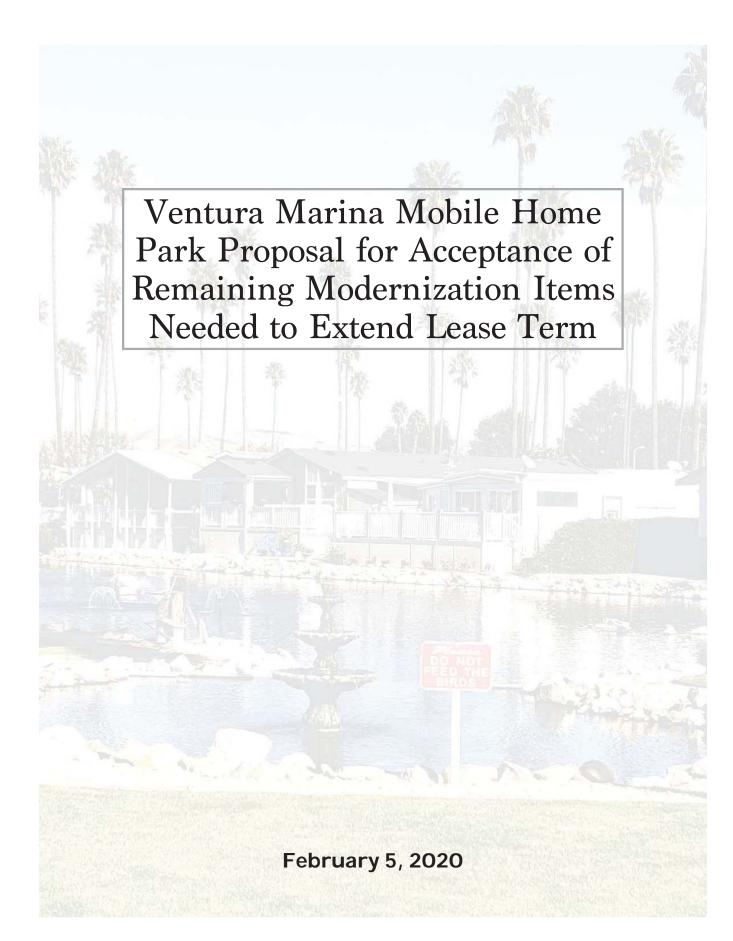

# Section 8.1(c)(i): Clay Spanish Tile Roof Before & Installation Photos

\*Clay Spanish tile roof installed in 2010. The top left photo shows the roof before the upgrade. The next two top photos show the work in-progress while the bottom panorama photo and the next page's images show the completed work.