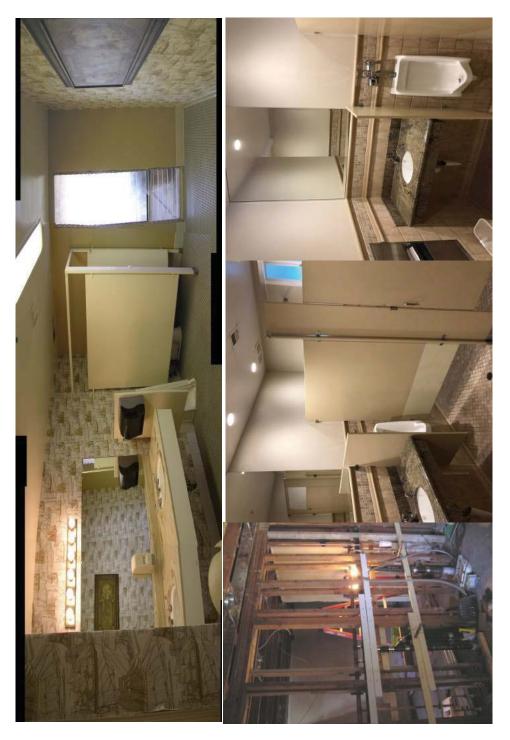

# Section 8.1(c)(ii): Clubhouse Bathrooms Upgrade to ADA Standards

\*Clubhouse Bathrooms were completed gutted and remodeled to ADA standards in 2015 and maintained in First Class Condition. The top photo shows the "before" photo while the bottom left photo demonstrates the scale of the remodel which went down to the studs. The other bottom photos show the completed bathroom remodel to ADA standards.

Section 8.1(c)(ii): Pool House Bathrooms Upgrade Before & Construction Photos

have been maintained in First Class Condition. Above are the before & "in construction" photos. \*Pool House Bathrooms were completely gutted and remodeled to ADA standards in 2005 and The next page shows the completed remodel of the Pool House Bathrooms to ADA standards.