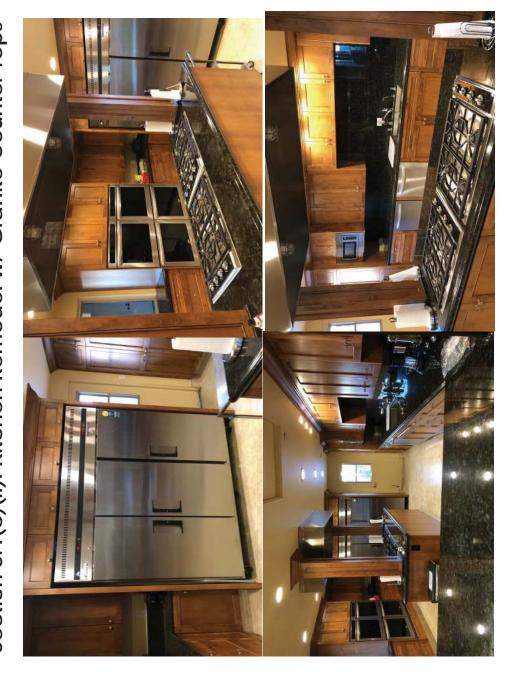

### Section 8.1(c)(ii): Kitchen Remodel w/ Granite Counter Tops **Before & Construction Pictures**

\*Clubhouse Kitchen was completely remodeled in 2014 with granite countertops, new ovens, industrial grade refrigerator, stainless steel vent hood, & custom cabinetry. This page shows the before & "in construction" photos while the next page shows the completed remodel.

Section 8.1(c)(ii): Kitchen Remodel w/ Granite Counter Tops