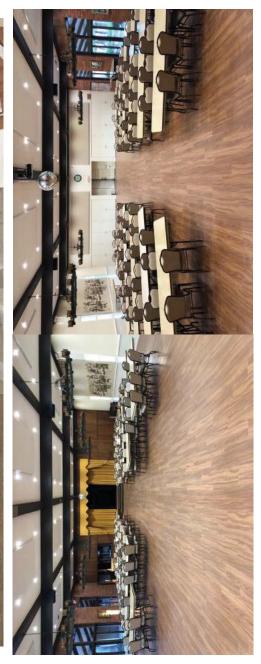

## Section 8.1(c)(ii): Clubhouse Ceiling Upgrades & Soundproofing

36

\*Misc Interior: Banquet Hall ceiling tiles replaced along with replacing fluorescent lighting to all LED lighting. Additionally, acoustic enhancement sound boards have been installed to improve overall sound quality/acoustics throughout the hall in 2015. The sound system was also upgraded in both 2005 & 2011 to the First Class sound system standards of the time. The bottom photos show the work "in progress" while the top photos show the completed work.