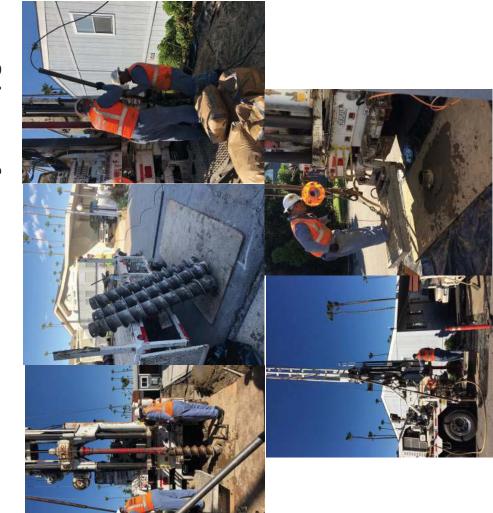

- Electrical System Upgrades\*
- Streets\*

\*Electrical System: We have a bid for \$1,163,543 attached to upgrade the electrical system of the park to first class condition and give the system a remaining useful life of at least 35-40 yrs.

\*Streets: Streets will be repaved once the electrical system has been installed. We have a bid for \$904,735.00. We aim to complete this job (with the Port District's approval) as soon as possible.

Attached is our full proposal showing photos with details of work completed, letters from the most qualified contractors we could find showing useful life of our utility systems, and information on the final stages of work to be completed for your information and review. Due to the size and scope of the final stages of this modernization effort, \$2,068,278 in all, we seek the Port District's approval before engaging the work. To commence with the remaining defined improvements required under Article 8.1 of the Lease, we request that the Brian Pendleton, acting on behalf of the Board of Port Commissioners, execute a copy of the attached Acceptance of Option to Extend Lease Term, or a similar agreement.