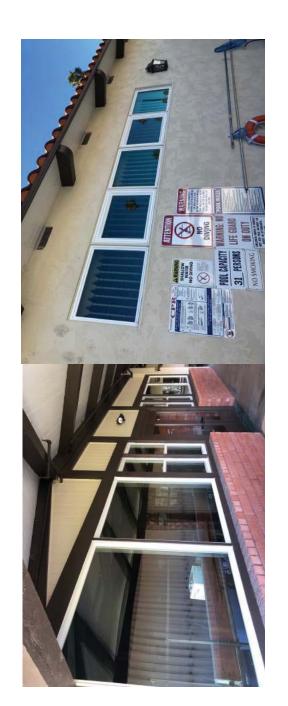

# Section 8.1(c)(ii): Clubhouse Windows Upgraded to Double-Pane

\*Clubhouse & shuffleboard room windows were replaced to double pane energy efficient windows in 2019.

### Section 8.1(c)(ii): Laundry Room Windows Upgraded to **Double-Pane**

\*Laundry room windows were also replaced to double pane energy efficient windows in 2019.