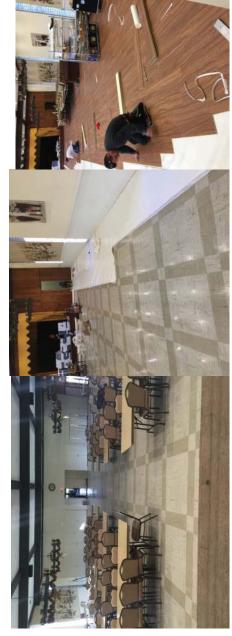

# Section 8.1(c)(ii): Laundry Room Flooring Upgrades

\*Laundry Room's original tile flooring (see top 2 photos) was replaced in 2016 to high-quality commercial water-proof vinyl flooring.

### • Clubhouse:

- New Tile Flooring Installed
- Acoustic Enhancements Made to Walls & Ceiling of Banquet Hall
- · Added ADA Compliant Bathrooms
- · Major Remodel of Clubhouse Kitchen
- · Reroofed all of the Clubhouse
- Furnaces continually maintained per attached letter
- · Installed Double-Pane Windows