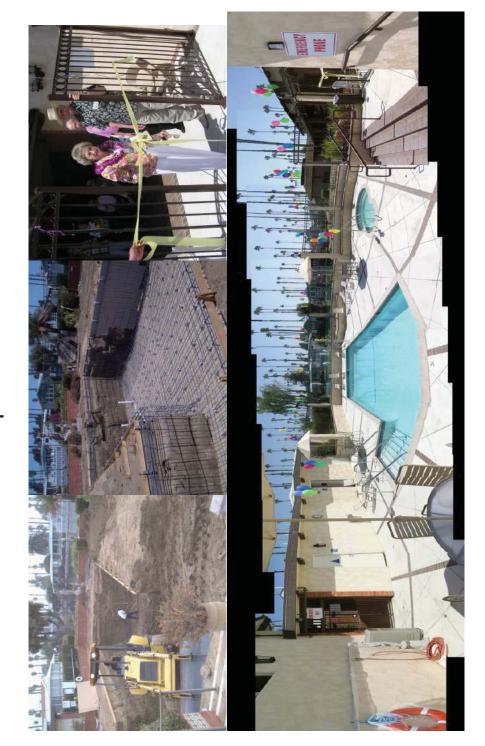

### Pool Area:

- Dug up and Completely Replaced Swimming Pool and Jacuzzi
- Added ADA Compliant Bathrooms
- Re-plastered in 2004 & Re-finished using Fiberglass in 2019

Overall we feel like the system is in good working order.

Sincerely,

Section 8.1(c)(v): Pool Replacement Construction & Completion Photos

\*Starting in 2004 and completed in 2005, the pool and pool decks were completely replaced.