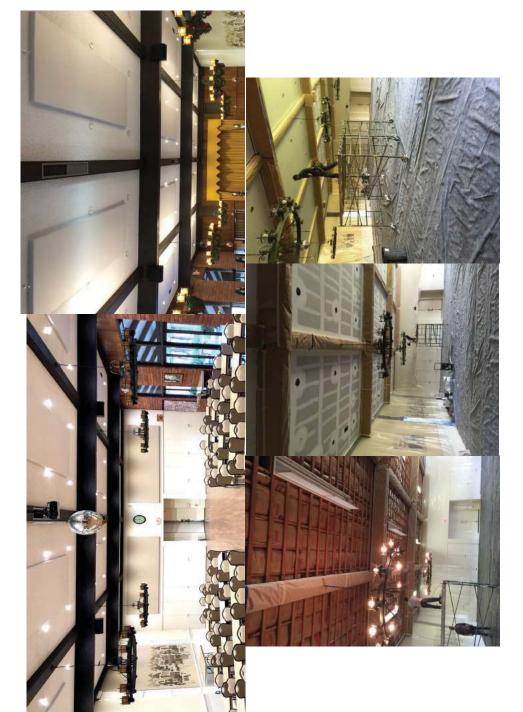

## Section 8.1(c)(ii): Clubhouse Ceiling Upgrades & Soundproofing

36

\*Misc Interior: Banquet Hall ceiling tiles replaced along with replacing fluorescent lighting to all LED lighting. Additionally, acoustic enhancement sound boards have been installed to improve overall sound quality/acoustics throughout the hall in 2015. The sound system was also upgraded in both 2005 & 2011 to the First Class sound system standards of the time. The bottom photos show the work "in progress" while the top photos show the completed work.

# Section 8.1(c)(ii): Clubhouse Windows Upgraded to Double-Pane

\*Clubhouse & shuffleboard room windows were replaced to double pane energy efficient windows in 2019.

### Section 8.1(c)(ii): Laundry Room Windows Upgraded to **Double-Pane**

\*Laundry room windows were also replaced to double pane energy efficient windows in 2019.