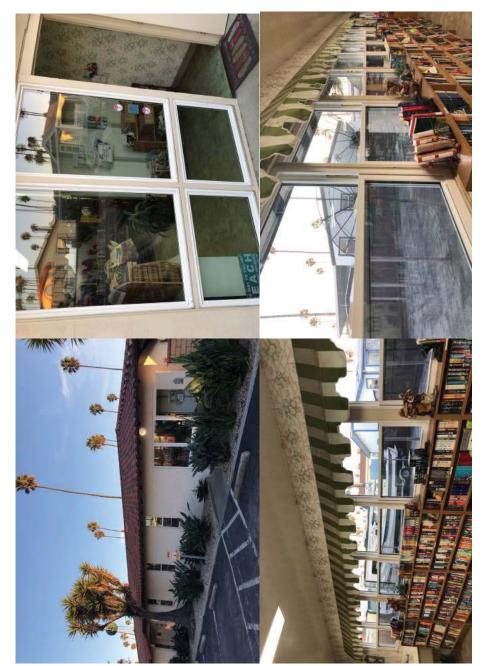

# Section 8.1(c)(ii): Clubhouse Windows Upgraded to Double-Pane

\*Clubhouse & shuffleboard room windows were replaced to double pane energy efficient windows in 2019.

### Section 8.1(c)(ii): Laundry Room Windows Upgraded to **Double-Pane**

\*Laundry room windows were also replaced to double pane energy efficient windows in 2019.