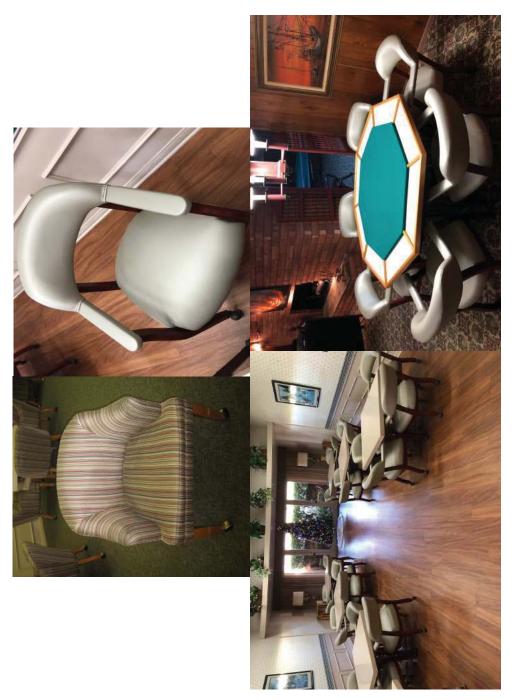

Thank You,

Andre Autotte

JAKK Heating and Air Conditioning

805-650-8716 805-368-8530 Est. 1994

Section 8.1(c)(ii): Card & Poker Room Chairs Reupholstered

46

maintained in First Class Condition. The first photo in the top left corner shows what the old chairs \*All Card & Poker Room chairs were re-upholstered in 2019. Chairs have continued to be looked like while the remaining photos show the re-upholstered chairs.