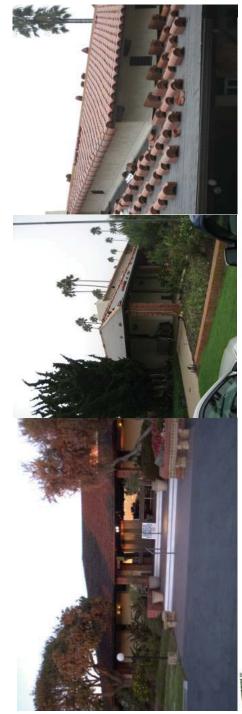

# Section 8.1(c)(i): Misc. Exterior Upgrades & Painting

#1: Park fountains have been maintained in First Class Condition. New fountain in back of park was installed January, 2020. Waterproofing of the fountains was done in 2014.
#2: Clubhouse exterior has been routinely repainted. Last time was in 2019.
#3: New communications system installed in 2014 allowing residents cheap and quick WiFi/Internet access within the park.
#4: Front entraone directory and map re-fabricated with steel frames, new Spanish tile roof, and new high contrast printed map.
#4: Front entraone directory and map re-fabricated with steel frames, new Spanish tile roof, and new high contrast printed map.
#6: Many additional more minor exterior upgrades have been made to the park throughout the last 17 years as is evidenced on Pages 34-51 on the City of Ventura's list of approved capital improvements totaling 199 separate improvements.