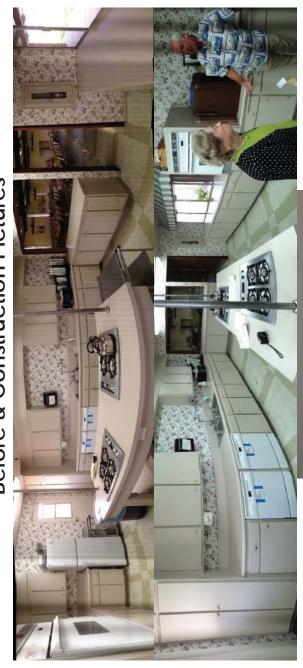

### Section 8.1(c)(ii): Kitchen Remodel w/ Granite Counter Tops **Before & Construction Pictures**

\*Clubhouse Kitchen was completely remodeled in 2014 with granite countertops, new ovens, industrial grade refrigerator, stainless steel vent hood, & custom cabinetry. This page shows the before & "in construction" photos while the next page shows the completed remodel.

Section 8.1(c)(ii): Kitchen Remodel w/ Granite Counter Tops