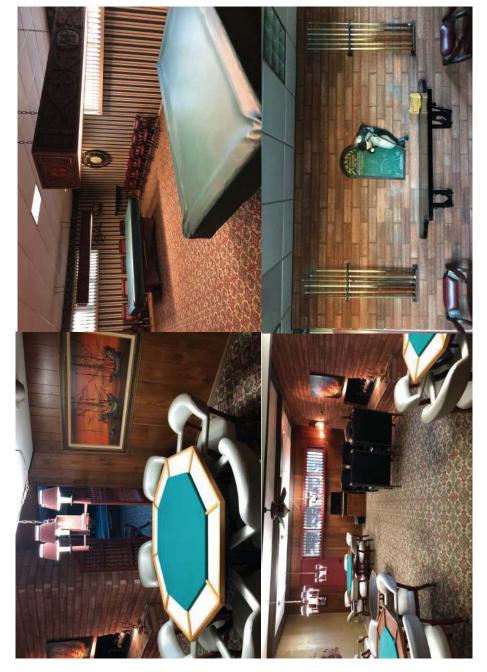

## Section 8.1(c)(ii): Misc. Interior Upgrades

\*Card & Pool Room carpet, wallpaper, upholstery, ceiling tile have all been replaced. Misc. other minor improvements have also been made since 2003.

Section 8.1(c)(ii): Misc. Interior Upgrades Cont.

\*Main lobby & primary card room's flooring & upholstery have been updated to First Class Condition. Misc. other minor improvements have also been made since 2003.

Thank You,

Andre Autotte

JAKK Heating and Air Conditioning

805-650-8716 805-368-8530 Est. 1994

Section 8.1(c)(ii): Card & Poker Room Chairs Reupholstered

46

maintained in First Class Condition. The first photo in the top left corner shows what the old chairs \*All Card & Poker Room chairs were re-upholstered in 2019. Chairs have continued to be looked like while the remaining photos show the re-upholstered chairs.